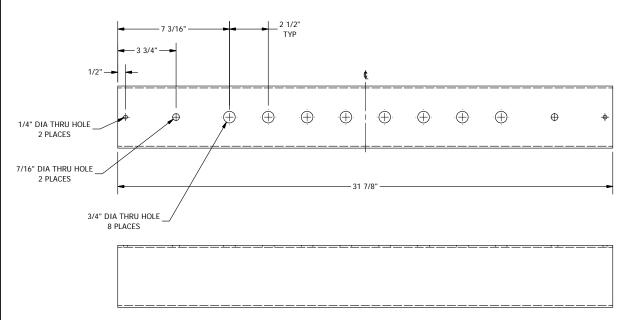

| PARTS LIST |     |          |                     |           |          |         |  |  |
|------------|-----|----------|---------------------|-----------|----------|---------|--|--|
| ITEM       | QTY | PART NO. | PART DESCRIPTION    | LENGTH    | UNIT WT. | NET WT. |  |  |
| 1          | 1   | SLPR8    | PVC ROOFTOP SLEEPER | 31 7/8 in | 3.03     | 3.03    |  |  |