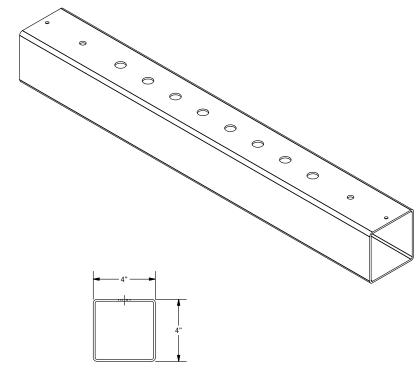

| PARTS LIST |     |          |                     |           |          |         |  |  |
|------------|-----|----------|---------------------|-----------|----------|---------|--|--|
| ITEM       | QTY | PART NO. | PART DESCRIPTION    | LENGTH    | UNIT WT. | NET WT. |  |  |
| 1          | 1   | SLPR8    | PVC ROOFTOP SLEEPER | 31 7/8 in | 3.03     | 3.03    |  |  |